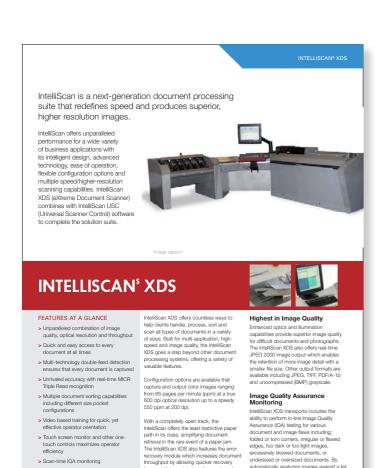

©Design Incorporated 2016

FRONT ELEVATION

With a completely open track, the IntelliScan offers the least restrictive paper path in its class, simplifying document retrieval in the rare event of a paper jam. The intelliScan XIS also features the error recovery module which increases document throughput by allowing quicker recovery from problems, minimizes the number of documents to be re-fied and reduces the chances of missing or out-of-sequence documents.

BANCTEC<sup>®</sup>

> Touch screen monitor and other one-touch controls maximizes operator efficiency

urning to electronic records is a growing trend within the healthcare industry. With the demise the National Programme, NHS Trusts are now investigating quicker and easier ways to thieve a more streamlined and cost effective patient care system. Come and join us to gain me insight to the most important issues within body's NHS departments: