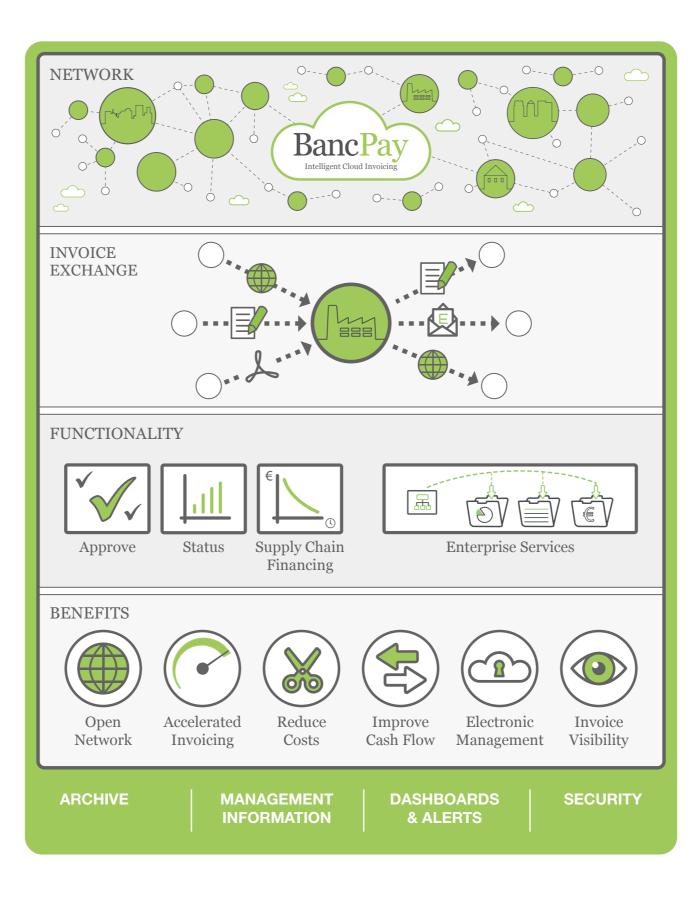

©Design Incorporated 2016



















































FRONT ELEVATION













With a completely open track, the IntelliScan offers the least restrictive paper path in its class, simplifying document retrieval in the rare event of a paper jam. The intelliScan XIS also features the error recovery module which increases document throughput by allowing quicker recovery from problems, minimizes the number of documents to be re-fied and reduces the chances of missing or out-of-sequence documents.

BANCTEC<sup>®</sup>

> Touch screen monitor and other one-touch controls maximizes operator efficiency

























urning to electronic records is a growing trend within the healthcare industry. With the demise the National Programme, NHS Trusts are now investigating quicker and easier ways to thieve a