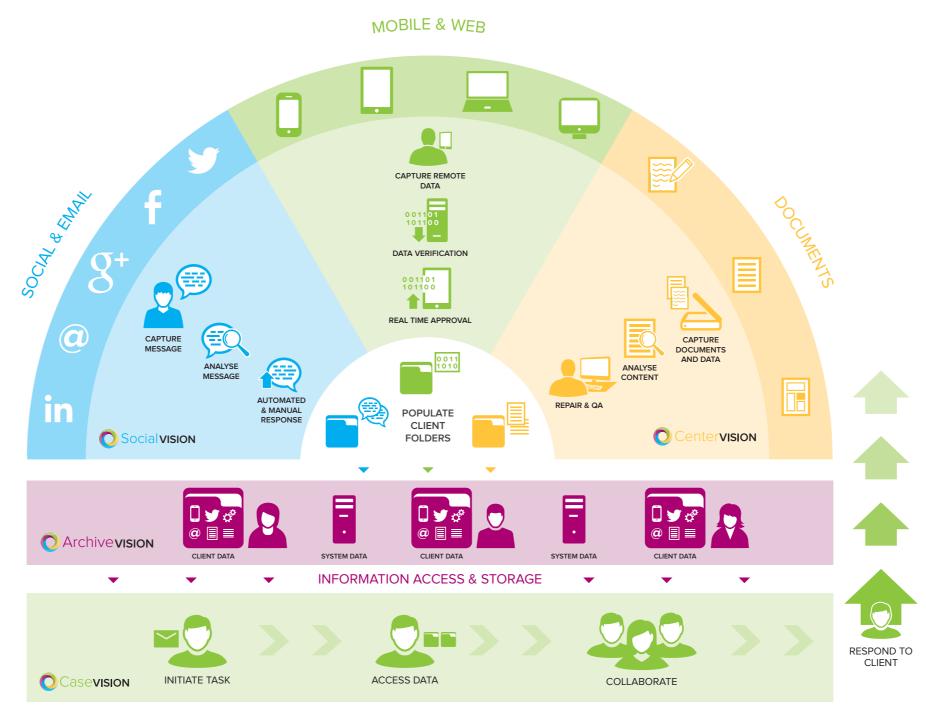

s, minimizes the number of documents to be re-fied and reduces the chances of missing or out-of-sequence documents.

BANCTEC<sup>®</sup>

> Touch screen monitor and other one-touch controls maximizes operator efficiency

























urning to electronic records is a growing trend within the healthcare industry. With the demise the National Programme, NHS Trusts are now investigating quicker and easier ways to thieve a more streamlined and cost effective patient care system. Come and join us to gain me insight to the most important issues within body's NHS departments:

- > Lose your Paper Documents: Replacing paper files to benefit from digital access.
- > Case Study: Listen to a local NHS Trust explain why they stopped using paper records in operational practice.















**BUSINESS PROCESS MANAGEMENT & WORKFLOW**