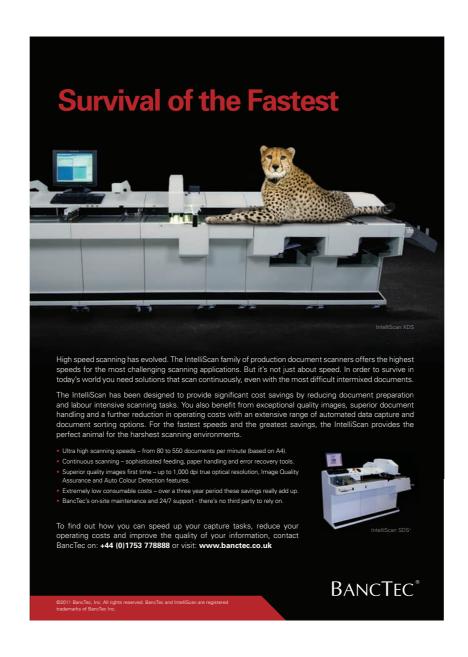

©Design Incorporated 2016

FRONT ELEVATION

With a completely open track, the IntelliScan offers the least restrictive paper path in its class, simplifying document retrieval in the rare event of a paper jam. The intelliScan XIS also features the error recovery module which increases document throughput by allowing quicker recovery from problems, minimizes the number of documents to be re-fied and reduces the chances of missing or out-of-sequence documents.

BANCTEC<sup>®</sup>

> Touch screen monitor and other one-touch controls maximizes operator efficiency

urning to electronic records is a growing trend within the healthcare industry. With the demise the National Programme, NHS Trusts are now investigating quicker and easier ways to thieve a more streamlined and cost effective patient care system. Come and join us to gain me insight to the most important issues within body's NHS departments: