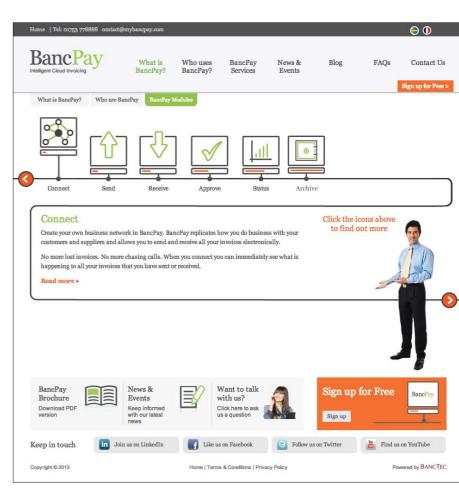

©Design Incorporated 2016

FRONT ELEVATION

With a completely open track, the IntelliScan offers the least restrictive paper path in its class, simplifying document retrieval in the rare event of a paper jam. The intelliScan XIS also features the error recovery module which increases document throughput by allowing quicker recovery from problems, minimizes the number of documents to be re-fied and reduces the chances of missing or out-of-sequence documents.