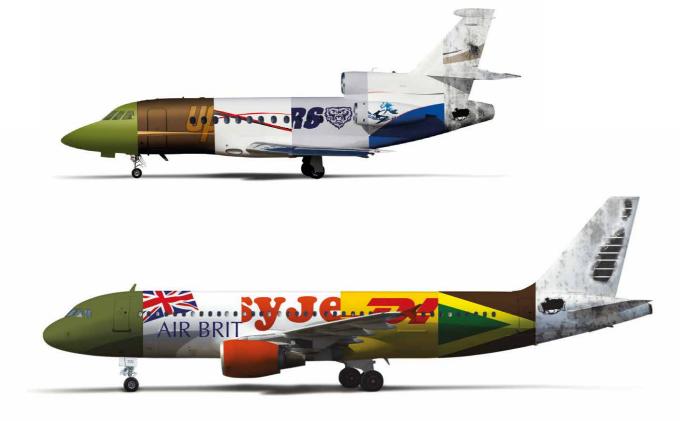

The new home page and exhibition stand featured 'Thrulife through STAG Group' campaign uses 'slicedup' airframes (commercial, military, rotary and business aviation) shown in cradle to grave paint schemes. For example from beginnings in assembly line primer through flag carrier, budget carrier, courier airline or training airframe and ending up with boneyard exfoliation and oxidation. This striking and memorable graphic message sets STAG Group apart in terms of brand differentiation and reminds customers that STAG Group provide comprehensive spares solutions throughout and in many cases extending the working life and value of an aircraft asset.