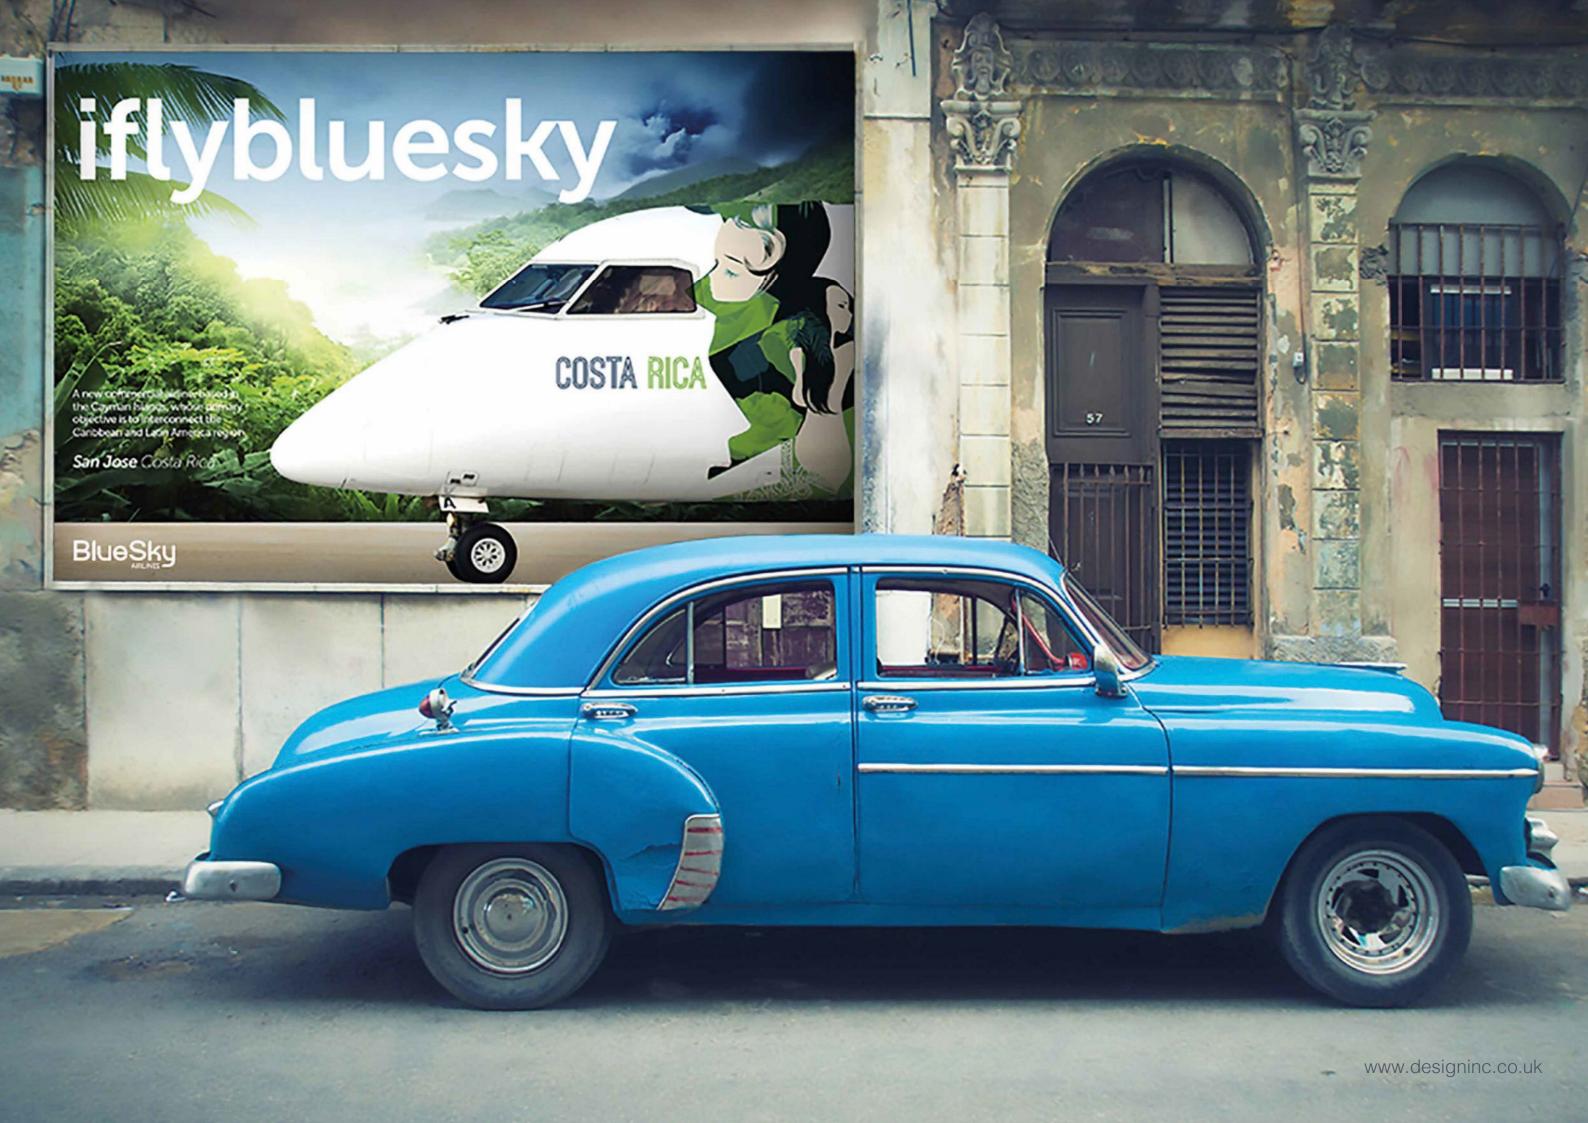

#### **BlueSky Airlines**

Cayman Island based regional carrier BlueSky Airlines who are opening up new routes around The Caribbean and Latin American regions later this year approached Design Inc recently as they were looking for a remote turnkey marketing provider.

Coincidently the airline is flying Bombardier Q400 turboprops. You may have noticed that Bombardier is a key long-term client of Design Inc! We have put together some creative concepts for brand building advertising campaigns. One of these is shown below and features proposed use of striking aerial photography to promote the many different experiences that can be easily reached through BlueSky Airlines scheduled flights around the Grand Cayman hub - without the need to fly via Miami - which is the case for many of the planned routes at present.