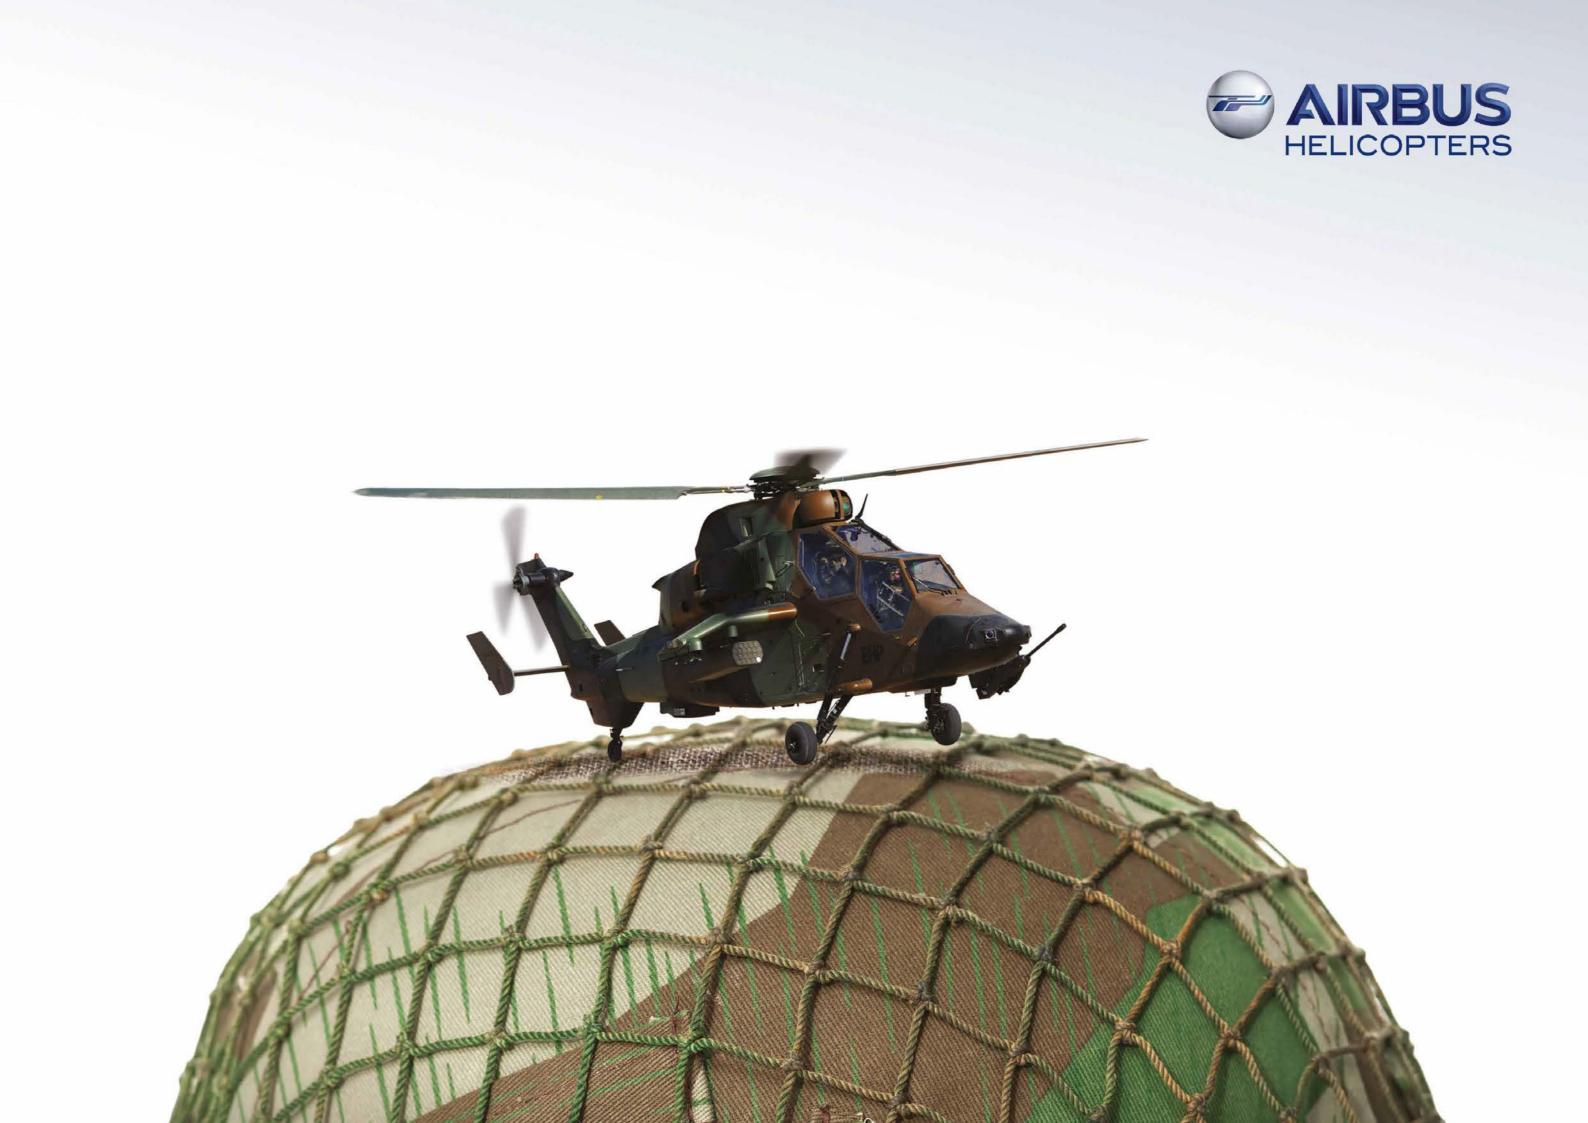

### **Airbus Helicopters**

Eurocopter is part of EADS, a sister company to Airbus and leading helicopter manufacturer. Design Incorporated were invited to pitch against 4 other agencies including the incumbent Publicis for a new global advertising campaign. Eurocopter were looking for a genre breaking approach to their new campaign – as historically and currently among competitors most helicopter advertising is very similar i.e. helicopter in flight on mission. Innovation, service and 5 main markets of military, medical, police, business, oil & gas were identified by the brief and each required a meaningful campaign execution fulfilled through a memorable, flexible, thematic and branded approach to the project.

We created a campaign that demonstrates how Eurocopter looks at things differently; resulting in innovation, service and a mission focus in their helicopters. As the brief was for a memorable campaign with standout. We made heroes of the products by taking the expectation challenging Helicopters and putting them into even more challenging settings.

For example shrinking the helicopter down in size mirroring the company's investment in nanotechnology so it can land on the nib of a pen or enlarging it - so like their extensive service networks it can reach across a whole continent. The military advert developed for the pitch features a Tiger attack helicopter in face-off with a

We made heroes of the products by taking the expectation challenging Helicopters and putting them into even more challenging settings.

> wasp. Right from take-off one of the aims of the new campaign was to incorporate a joined-up media approach across different platforms.