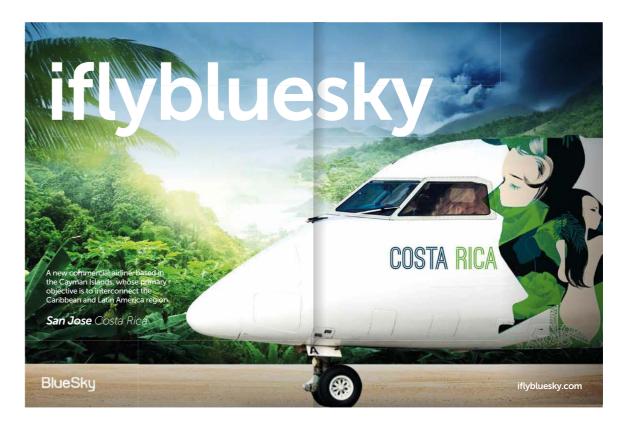

#### **BlueSky Airlines**

Cayman Island based regional carrier BlueSky Airlines who are opening up new routes around The Caribbean and Latin American regions later this year approached Design Inc recently as they were looking for a remote turnkey marketing provider.

Coincidently the airline is flying Bombardier Q400 turboprops. You may have noticed that Bombardier is a key long-term client of Design Inc! We have put together some creative concepts for brand building advertising campaigns. One of these is shown below and features proposed use of striking aerial photography to promote the many different experiences that can be easily reached through BlueSky Airlines scheduled flights around the Grand Cayman hub - without the need to fly via Miami - which is the case for many of the planned routes at present.