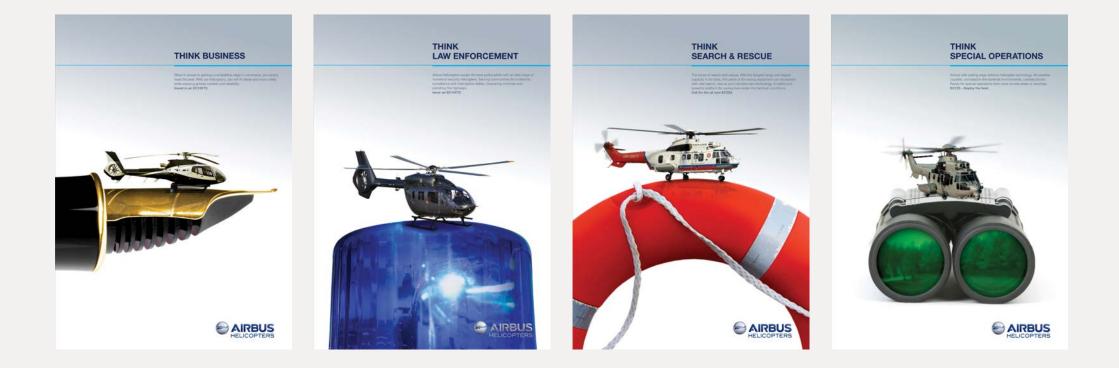

#### THINK OIL & GAS

0

The rugged and reliable Arbus Helicopters' range is put to the test transporting crews safely to and from assignments. Enduring extreme heat and freezing weather conditions to reach offshore rigs and wells in remote land-based locations. Discover an EC175