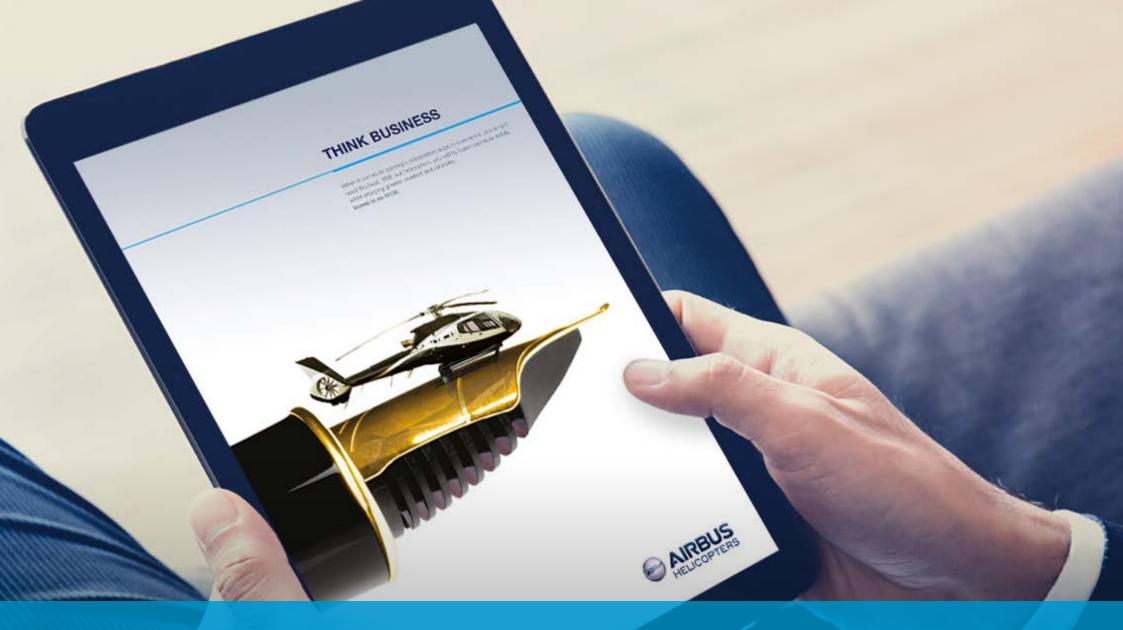

#### THINK OIL & GAS

0

The rugged and reliable Arbus Helicopters' range is put to the test transporting crews safely to and from assignments. Enduring extreme heat and freezing weather conditions to reach offshore rigs and wells in remote land-based locations. Discover an EC175