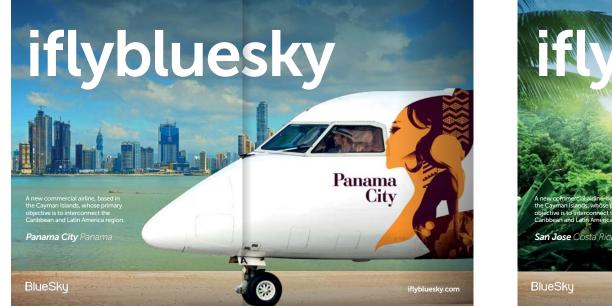

#### THINK OIL & GAS

0

The rugged and reliable Arbus Helicopters' range is put to the test transporting crews safely to and from assignments. Enduring extreme heat and freezing weather conditions to reach offshore rigs and wells in remote land-based locations. Discover an EC175