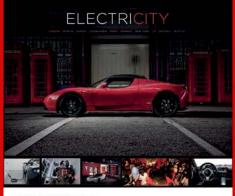

### AUTOMOTIVE

Regenerating the performance car

D to 60 MPH in 3.7 Secs / Zero emissions. The face Reality provide solution and an emission of a 10 mpt to 3.7 seconds contact with a second part of a solution and another provide in some provide compared or engrapsed by an expert tank or advantation transmission. The Solis Realities is not on a solid of a advancement wave.

tes/amotors.com

TESLA

LONDON MUNICH ZURICH COPENHAGEN PARIS MONACO NEW YORK LA CHICAGO SEATTLE

#### More fun than your first electric car

ZERO  $\rightarrow$  0 to 60 MPH  $\rightarrow$  400 Nm emissions in 3.7 Seconds torque The electric car has come a long way

The Testa electric Roadster provides exhilarating acceleration of 0-60 mph in 3.7 seconds. Combine this with awesome green credentials and amazing economy in running costs.

Designed and engineered by a passionate team of automobile innovators. The Tesla Roadster is now on sale at branded autoboutiques around the world.

One day all cars will be built this way.

To experience the electric Tesla Roadster in London register at www.teslamotors.com email london@iteslamotors.com or call +44 (0) 207 584 9155