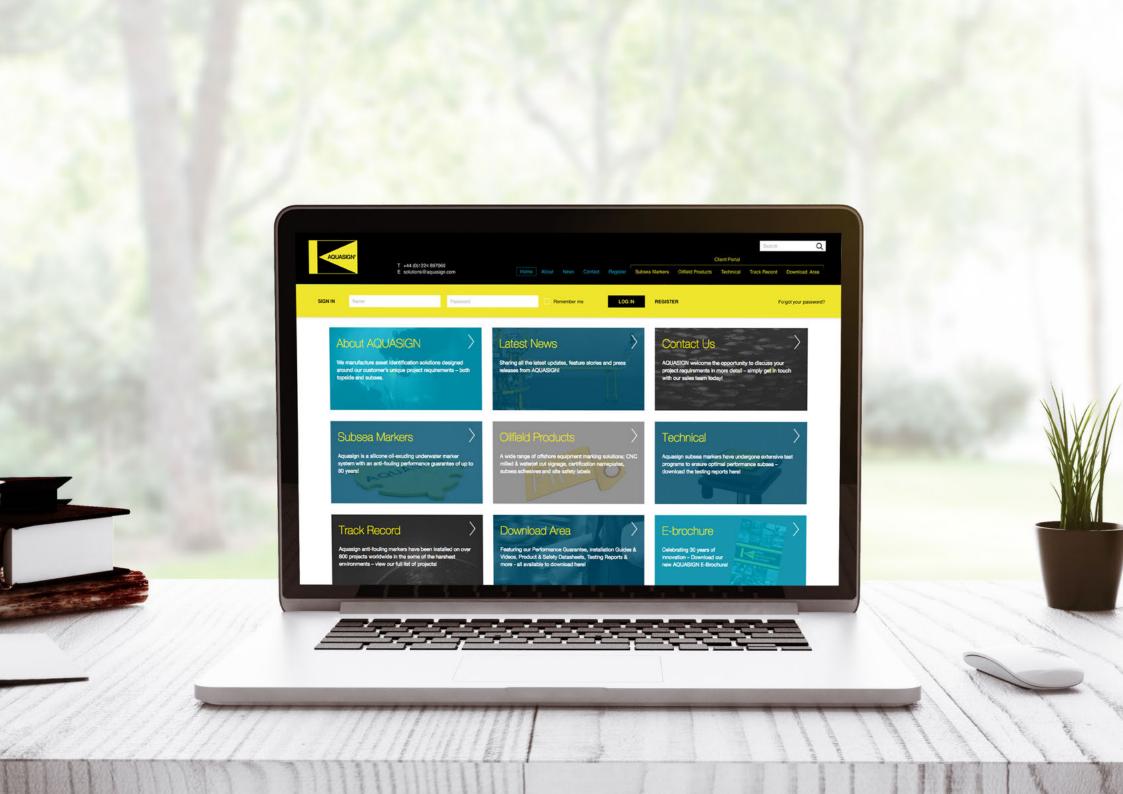

URL: www.econic-technologies.com

Website Type: Brochure

Design

Responsive

Blog

CMS

SEO

Company Name: Aquasign Industry Sector: Subsea URL: www.aquasign.com Website Type: Product

AQUASIGN°

Design Responsive Database

Client Area

CMS

SEO