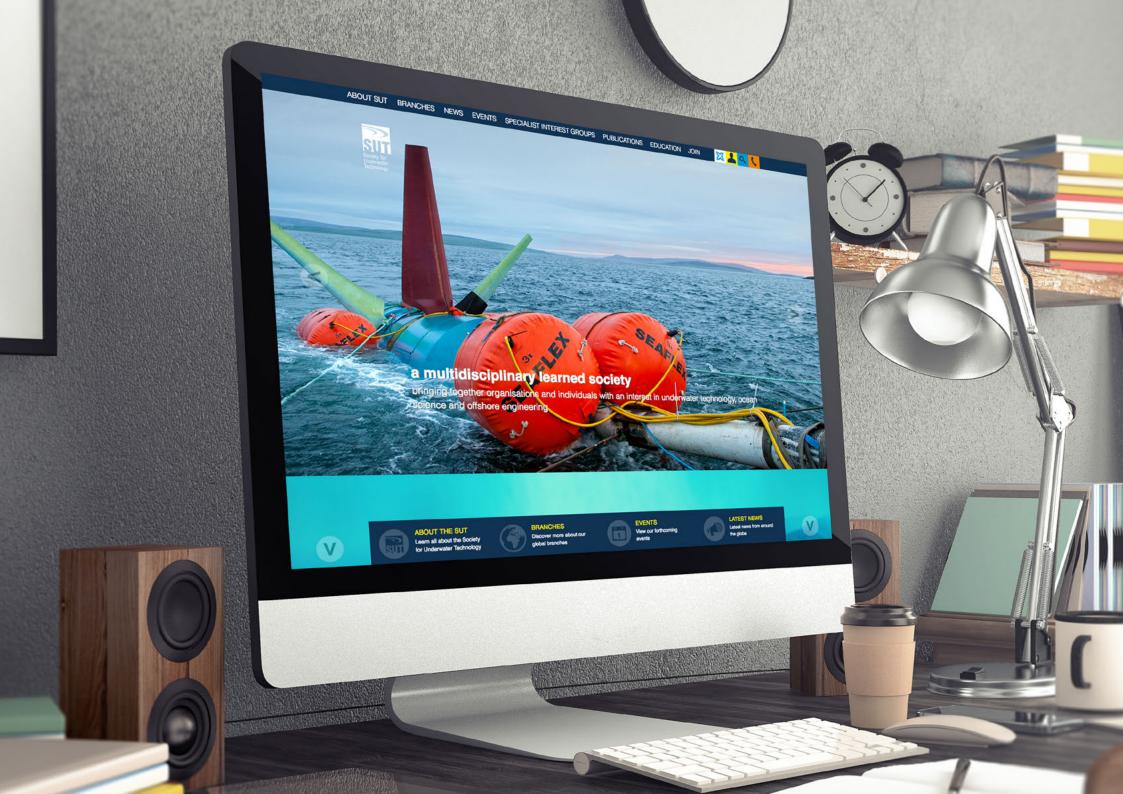

Copywriting

Photography

CMS

SEO

Company Name: Society for Underwater Technology

Industry Sector: Subsea

URL: www.sut.org

Website Type: Membership