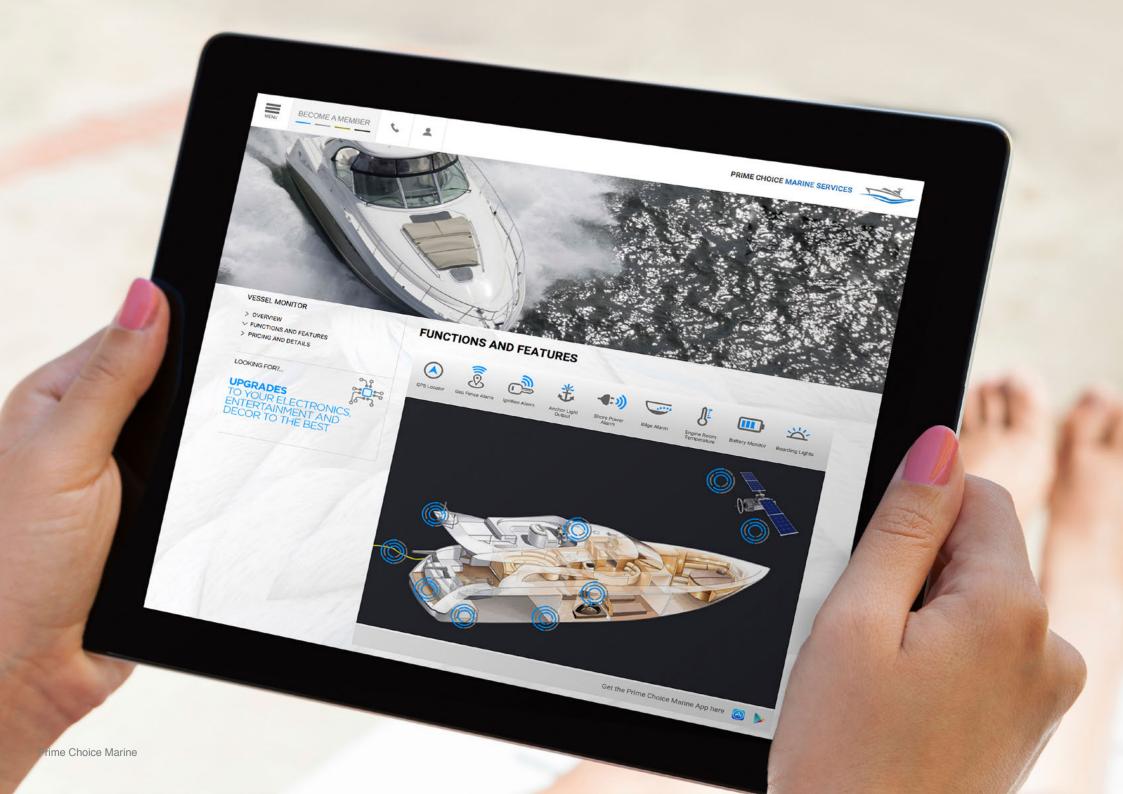

Design

Responsive

Database

Copy support

CMS

SEO

Company Name: Prime Choice Marine Services

Industry Sector: Marine

URL: www.primechoicemarine.com

Website Type: Brochure

PRIME CHOICE MARINE SERVICES

Design

Responsive

Copy support

CMS

SEO