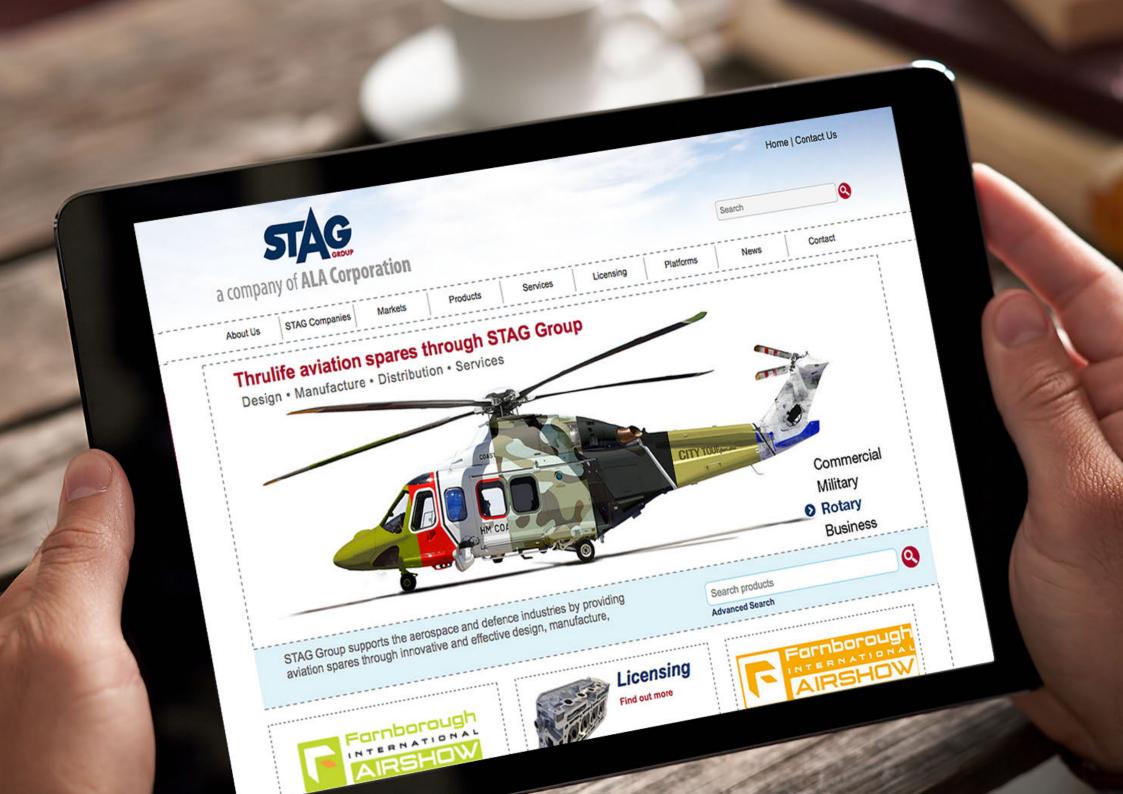

Copywriting

CMS

SEO

Company Name: TVS SCS RICO

Industry Sector: Logistics
URL: www.ricogroup.co.uk
Website Type: Service

Design
Responsive
Amalgamated Site
CMS
SEO

Company Name: STAG Group

Industry Sector: Aviation
Website Type: eCommerce