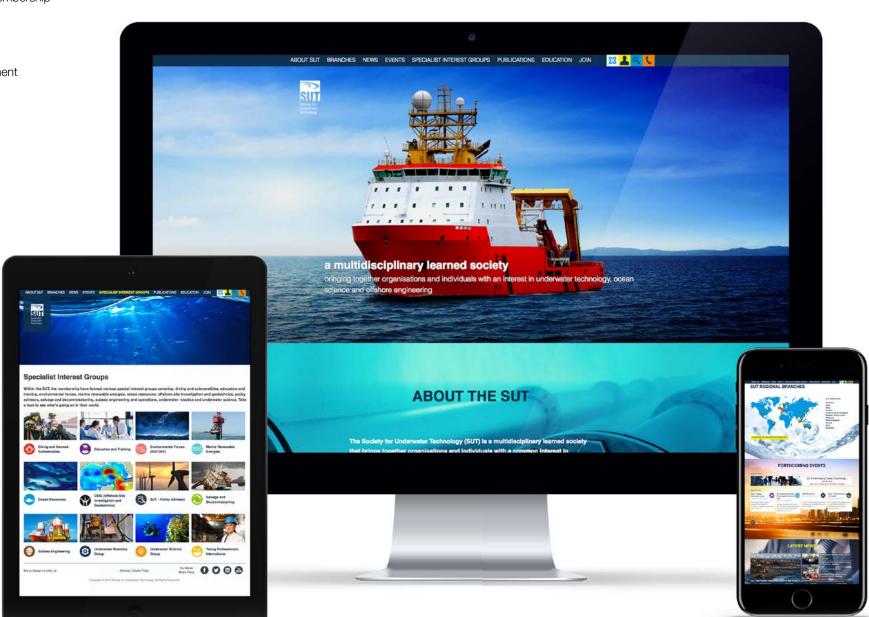

Copywriting

Photography

CMS

SEO

Company Name: Society for Underwater Technology

Industry Sector: Subsea

URL: www.sut.org

Website Type: Membership